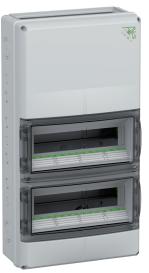

## **Description**

Distribution box - Industrial Quality -, flange type, with open top and bottom, for use with various flanges or to combine multiple AK-F - distribution boxes with combination flange, 2 rows, 28 modules with pre-installed height adjustable DIN rails. Integrated ventilation elements included to reduce condensation. Labeling strips included. Additional connection space has standard 35 mm DIN rail installed.