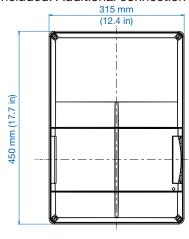

## **Description**

Distribution box - Industrial Quality -, flange type, with open top and bottom, for use with various flanges or to combine multiple AK-F - distribution boxes with combination flange, 2 rows, 28 modules with pre-installed height adjustable DIN rails. Integrated ventilation elements included to reduce condensation. Labeling strips included. Additional connection space has standard 35 mm DIN rail installed.

**Rear Knockouts:** 

2 x M32/40

6 x M20/25

315 x 600 x 155 mm (12.4 x 23.6 x 6.1 in)