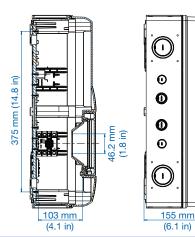

3 x M20

(12.4 in) T 0 0 600 mm (23.6 in) 525 mm (20.7 in) 0 Ē 1.8 in) 0 0 0 46.2 mm (1.8 in) Θ 103 mm 155 mm (6.1 in) (4.1 in)

Knockouts on each side: 2 x M40/50 4 x M20/25

**Rear Knockouts:** 2 x M32/40 8 x M20/25

**Rear Knockouts:** 

2 x M32/40

6 x M20/25

315 x 600 x 155 mm (12.4 x 23.6 x 6.1 in)