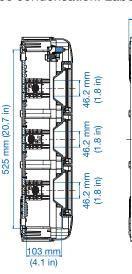

## Description

**Knockouts on each side:** 2 x M40/50 4 x M20/25 3 x M20 **Rear Knockouts:** 2 x M32/40 8 x M20/25

155 mm

(6.1 in)

. • •

0

-0-0

0

0

(( i`

**Rear Knockouts:** 

2 x M32/40

6 x M20/25

Distribution box - Industrial Quality -, flange type, with open top and bottom, for use with various flanges or to combine multiple AK-F - distribution boxes with combination flange, 3 rows, 42 modules with pre-installed height adjustable DIN rails. Integrated ventilation elements included to reduce condensation. Labeling strips included.