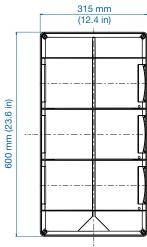

315 x 600 x 155 mm (12.4 x 23.6 x 6.1 in)

Flange end walls sold separately see page 33

E254144 UL TYPE 3R, 12, 12K 🖄 **( f** 

IP65