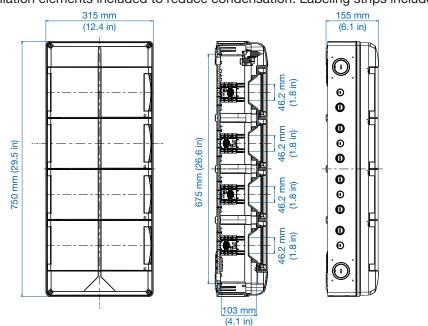

2 x M40/50

6 x M20/25

4 x M20

Knockouts on each side:

315 x 750 x 155 mm (12.4 x 29.5 x 6.1 in)

Flange end walls sold separately see page 33.