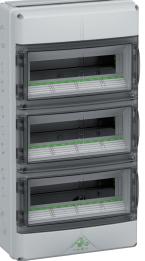

0

(( i`

**Rear Knockouts:** 

2 x M32/40

6 x M20/25

Distribution box - Industrial Quality -, flange type, with open top and bottom, for use with various flanges or to combine multiple AK-F - distribution boxes with combination flange, 3 rows, 42 modules with pre-installed height adjustable DIN rails. Integrated ventilation elements included to reduce condensation. Labeling strips included.