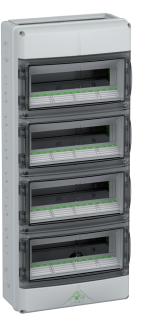

## Cat No. 733-556 AK-F 56

## Description

Distribution box - Industrial Quality -, flange type, with open top and bottom, for use with various flanges or to combine multiple AK-F - distribution boxes with combination flange, 4 rows, 56 modules with pre-installed height adjustable DIN rails. Integrated ventilation elements included to reduce condensation. Labeling strips included.

2 x M40/50

6 x M20/25

4 x M20

Knockouts on each side:

315 x 750 x 155 mm (12.4 x 29.5 x 6.1 in)

Flange end walls sold separately see page 33.